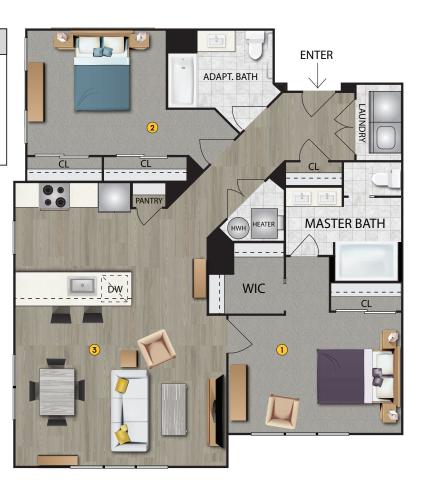

## 1-G2

- 1,255 Sq. Feet
- · 2 Bedrooms
- · 2 Baths

## DIMENSIONS

1 | Master Bedroom | 16' x 11' - 9"

2 | Bedroom #2 12' x 11' - 4"

3- Living/Dining Area 18' - 8" x 15' - 10"

Plans and furnishings are for marketing purposes only, and are not to scale. Please inspect construction, subdivision, utility, landscape and other plans available through leasing center for complete and specific information. Actual locations may vary and items shown or not shown on this place are subject to errors, omissions and field changes.